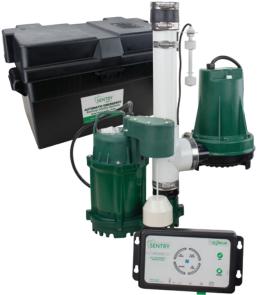

## HIGH PERFORMANCE SUMP PUMP COMBO

#### FEATURES AND BENEFITS

- Provides Peace of Mind when the power goes out.
- 1/3 HP primary sump pump and back-up sump pump pre-assembled for easy installation.
- Includes a high-capacity primary pump, back-up pump, controller, alarm system, battery charger, PVC pipe with fittings and an in-line check valve.
- Rapid charger works 4X faster than the leading competition.
- Professional-grade pump.
- Maintenance-free battery when using a Basement Sentry battery.
- Directly replaces a 115V primary sump pump.

STBC201

BasementSentry.com Toll Free Help Line 1-800-742-5044

#### **MODEL STBC201**

Monitor your system anywhere

UPC# 054757101398