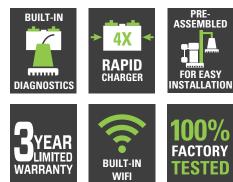

#### FEATURES AND BENEFITS

- Provides Peace of Mind when the power goes out.
- 1/3 HP primary sump pump and back-up sump pump pre-assembled for easy installation.
- Includes a high-capacity primary pump, back-up pump, controller, alarm system, battery charger, PVC pipe with fittings and an in-line check valve.
- Rapid charger works 4X faster than the leading competition.
- Professional-grade pump.
- Maintenance-free battery when using a Basement Sentry battery.
- Directly replaces a 115V primary sump pump.